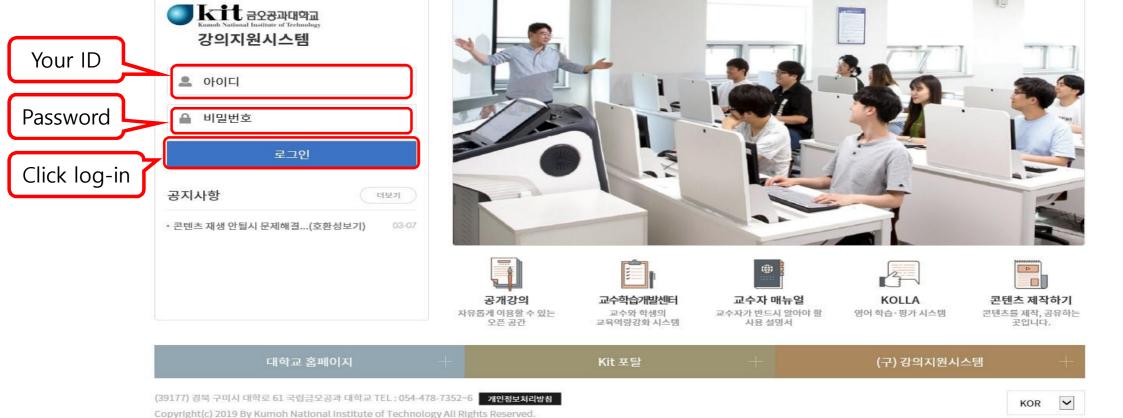

- 1. Log in school webpage(<a href="http://elearning.kumoh.ac.kr/">http://elearning.kumoh.ac.kr/</a>)
- ID: Your student ID number
- Password: Your own Password