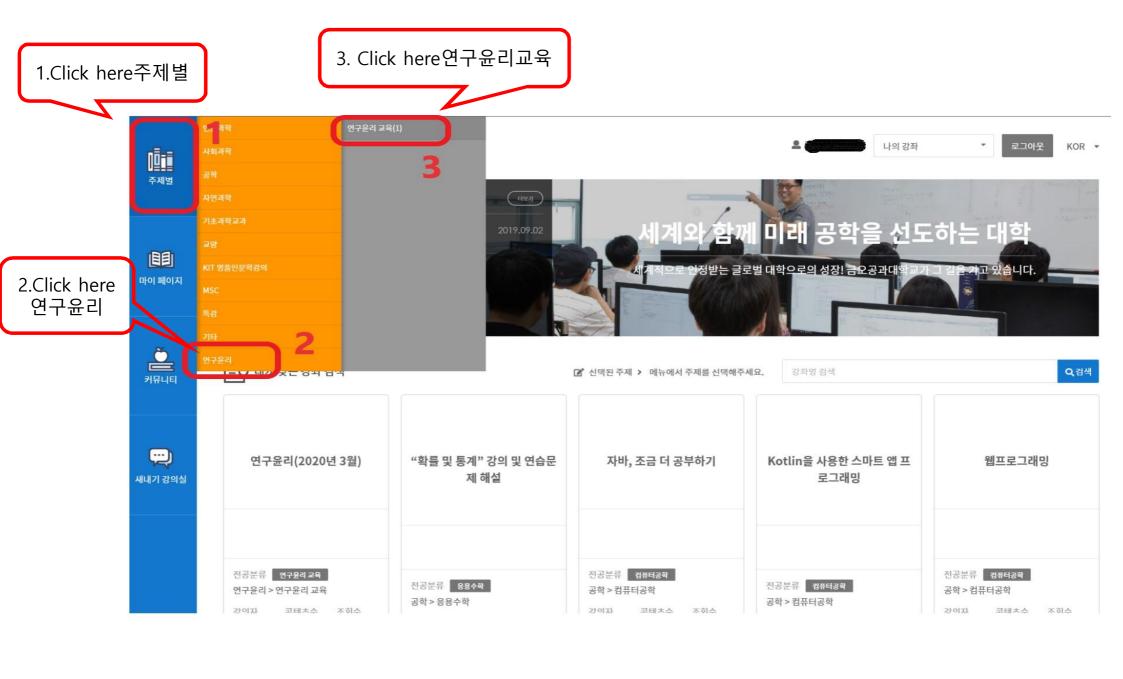

## 4. Select one of the above 2 courses and complete

- Completion Criteria: 100% of progress rate
- Period : Course is operated on semester basis
- Students enrolled from 2015 must complete research ethics course by the month prior to application for dissertation examination(►If you do not complete research ethics before applying for dissertation examination, you can not apply for dissertation examination)