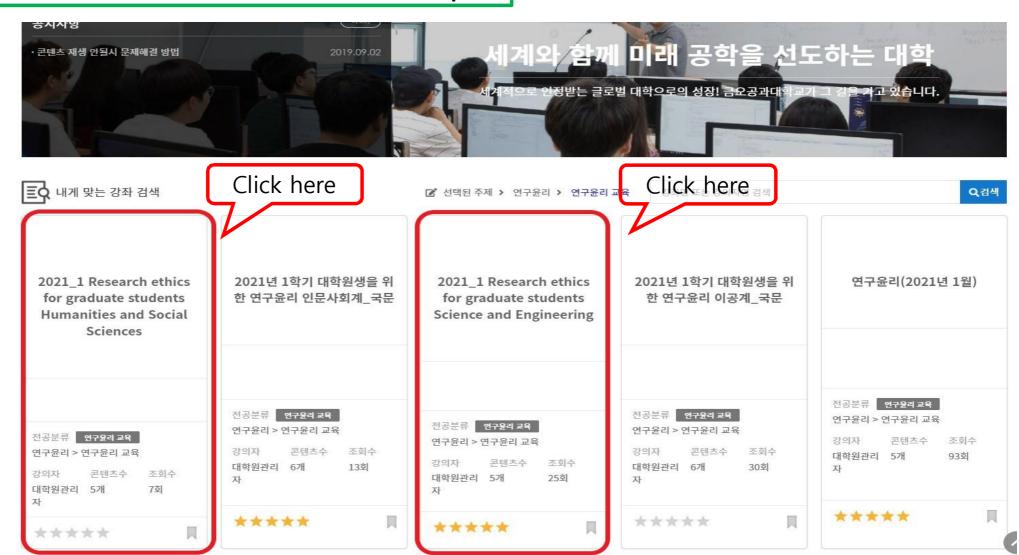

## 4. Select one of the above 2 courses and complete

- Completion Criteria: 100% of progress rate
- Period : Course is operated on semester basis
- Students enrolled from 2015 must complete research ethics course by the month prior to application for dissertation examination(►If you do not complete research ethics before applying for dissertation examination, you can not apply for dissertation examination)