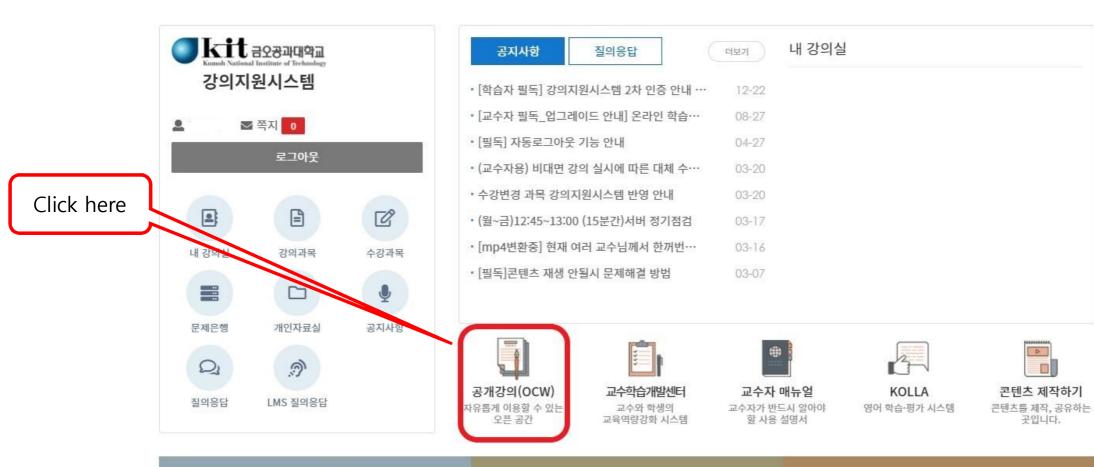

## 2. 로그인 후 하단의 [공개강의]선택 Click below 공개강의(Open class)

대학교 홈페이지

KOCW

(구) 강의지원시스템